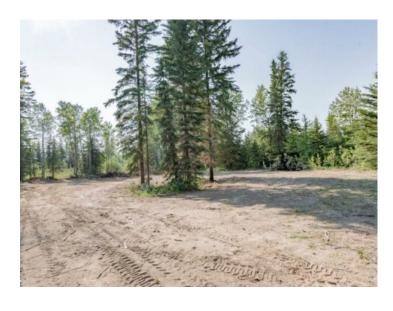

By Town: Grande Prairie

**LLD:** 21-70-6-W6

Zoning: CR-5

Water: Public

Sewer: -

Utilities: Water At Lot Line, Water Paid For, Water

Build your dream home on this serene fully treed 2.82 acre pie shaped lot with building site cleared and walk-out potential - just 1 min off pavement and just 10 min from GP City limits! This gorgeous lot includes a great build site, cleared and ready for shop with perfect turnaround driveway, and home site with walk-out grade plus potential for secondary access from the South/East Side of the lot. West road access/driveway has 2" of fill. This is one of the higher lots in the area, with a closed County Rd to the North, a bird sanctuary to the South, and a private acreage across -offering perfect privacy no matter where you decide to locate your dream home! Aquatera initial tie-in fee is already paid, and additional services are to the property line! This lot offers tons of building potential, take a drive and walk-thru today. Follow the signs and view this one of a kind piece of paradise just min from City amenities. Close to Nordic Ski trails, Nighthawk Ski area, ATV & biking trails galore and the Wapiti River. Zoned CR-5 and no GST on purchase price!