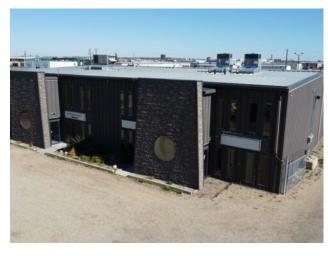

MLS # A1178823

\$1,725,000

Industrial

Richmond Industrial Park

Division:

Type:

Bus. Type:

Sale/Lease: For Sale

Bldg. Name: 
Bus. Name: 
Size: 10,758 sq.ft.

Zoning: IG

Addl. Cost: 
Based on Year: 
Utilities: 
Parking: 
Lot Size: 
Lot Feat: -

10758 Square foot building o Two lots in Richmond industrial Park. This is a well kept building with ample offices and training rooms. Lunch rooms and conference areas. The building has been upgraded and well maintained. Four industrial bays with sumps and 14 x 14' overhead doors. Good solid building with ample parking in front for employees and a huge storage yard which is secure, fenced and graveled. Call Commercial REALTOR® for your private viewing.