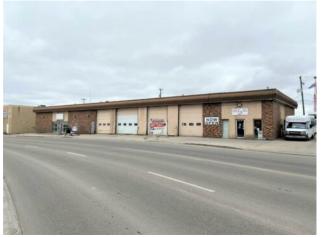

## \$975,000

| Division:   | Northgate         |                      |
|-------------|-------------------|----------------------|
| Туре:       | Mixed Use         |                      |
| Bus. Type:  | Mixed             |                      |
| Sale/Lease: | For Sale          |                      |
| Bldg. Name: | The Greyhound Sta | ition                |
| Bus. Name:  | -                 |                      |
| Size:       | 9,600 sq.ft.      |                      |
|             | CA                |                      |
|             | Addl. Cost:       | -                    |
|             | Based on Year:    | -                    |
|             | Utilities:        | -                    |
|             | Parking:          | -                    |
|             | Lot Size:         | -                    |
|             | Lot Feat:         | Near Shopping Center |

Location, Location, Location. This fixer upper has exactly what all real estate needs, exposure. The 9,600 sq.ft building faces both the Prairie Mall and Superstore, giving it incredible visibility and access with ample parking at the rear of the building. This is an opportunity to situate your business or invest into easily one of the busiest areas in Grande Prairie. This property is available for lease or for sale, lease rates are dependent on the terms. Call your Commercial Realtor® today.