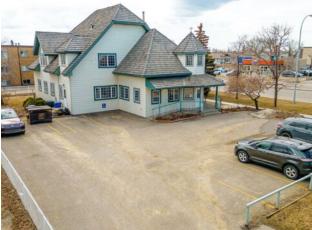

Introducing an exceptional opportunity to establish your business in an iconic office building located in the heart of Grande Prairie. Situated directly off 100th Street, this building boasts a total of 6,030 SF, which includes the basement area. Upon entering the 2,301 SF main floor, you'll be greeted by a functional and inviting reception area. The floor plan includes three spacious offices, a large bullpen with great windows for natural light, and a washroom. Upstairs, the 1,428 SF space offers three additional offices, a boardroom, and flex space. The property features a paved parking lot with 10 stalls, ensuring convenient and secure powered parking for your employees and clients. Moreover, ample additional street parking in the area further enhances accessibility. This is an exceptional opportunity to establish your business in a sought after location with incredible exposure, locations like this simply do not come available often. Call your Commercial Realtor© for more information or to book a showing today.