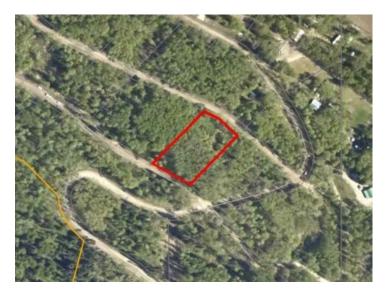

## Lot 27, 692059 RGE RD 104A Wapiti River Rural Grande Prairie No. 1, County of, Alberta

## MLS # A2064110

## \$162,500

Division:NONELot Size:1.11 AcresLot Feat:Corner Lot, Many Trees, See RemarksBy Town:BeaverlodgeLLD:21-69-10-W6Zoning:IRWater:-Sewer:-Utilities:Electricity at Lot Line

Breath-taking recreational lots on the Wapiti River; the only development of it's kind in the Peace Country! If you are looking for a tranquil spot to build the ultimate campsite or dream cabin; a place to get away from the hustle and bustle, this is the development for you, an ideal property for any River boater with access to neighboring boat launch. Location is stunning with mature trees, power at property lines, and well built all weather roads, private titled lots, architectural guidelines and covenants. There is common access to the sand and rock beach. Less than one hour from Grande Prairie and only 5.5 km off pavement! Developments like this are rare, and limited lots are available, call a Realtor to start your own recreation property life today!