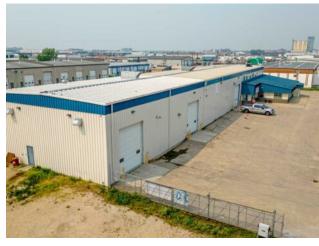

## 9440 112 Street Grande Prairie, Alberta

Heating: Floors:

Roof:

**Exterior:** 

Water:

Sewer:

Inclusions:

Call Seller

MLS # A2089801

\$3,100,000

Industrial

Richmond Industrial Park

Division:

Type:

Bus. Type:

Sale/Lease: For Sale

Bldg. Name:

Bus. Name:

Size: 19,624 sq.ft.

Zoning: IG

Addl. Cost:

Based on Year:

Utilities: 
Parking: 
Lot Size: 
Lot Feat: -

Functional shop facility with 2 points of access/egress & drive around capabilities. Located in Richmond Industrial District in close proximity to Grande Prairie Airport with excellent access to Highway 40, Highway 43, and Highway 2. The property consists of 2 cranes, 6 grade doors, 20" clear ceiling height, wash bay, double compartment sump, make up air, air-conditioned office and a fenced yard compound.