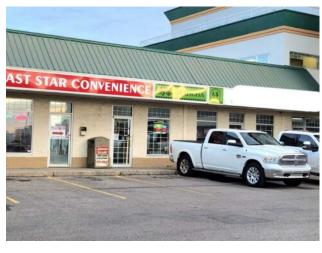

## \$3,312 per month

Division: Ivy Lake Estates Type: Retail **Bus. Type:** Sale/Lease: For Lease Bldg. Name: Ivy Lake Plaze **Bus. Name:** Size: 1,500 sq.ft. Zoning: Addl. Cost: **Based on Year: Utilities:** Parking: Lot Size: Lot Feat:

Amazing location and high visibility space for lease. This expansive premise has space and features for a variety of business structures. Plus abundant parking! Your search for the ideal space for your expanding business ends here. With 1500sq ft Ivy Lake Plaza offers a high-visibility location on 100 Ave. Base rent: \$26.5 per sqft (\$3312.50) + triple net: \$12 per sqft (\$1500).