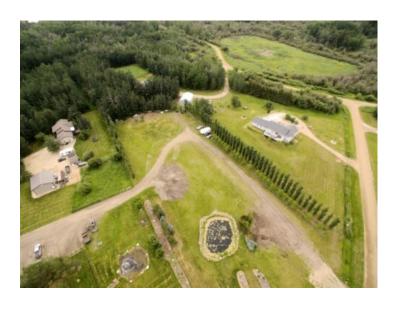

## 2821 111 Street Rural Grande Prairie No. 1, County of, Alberta

MLS # A2098938

\$215,000

Division: Sunrise Estates

Lot Size: 2.52 Acres

Lot Feat: Cleared, Creek/River/Stream/Pond, Landscaped, Lawn, Many Trees, Operation of the property of the pr

Beautifully landscaped 2.52 acre lot in Sunrise Estates. Only 3 minutes from town and shopping. Easy, quick access to highway 40. Just build your dream home on this lot and the rest is done for you with over 100 mature spruce and towering poplars trees planted, a driveway approach already complete, beautiful pond feature with landscaping rocks strategically placed. City water, power and natural gas are all available at the property line along with fibre optic internet being available in this subdivision. Take a drive-by, this is the lot you have been waiting for.