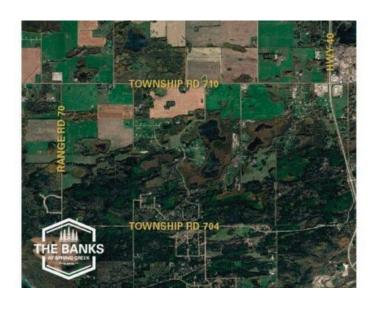

## 58, 704016 Range Road 70 Rural Grande Prairie No. 1, County of, Alberta

MLS # A2099439

\$319,000

Division: The Banks at Spring Creek

Lot Size: 3.11 Acres

Lot Feat: 
By Town: Grande Prairie

LLD: 25-70-7-W6

Zoning: CR-2

Water: 
Sewer: 
Utilities: -

THE BANKS AT SPRING CREEK - TREED ACREAGES !!! CITY WATER SERVICE!!! 2.5 - 5.5 acre lots in the new exclusive The Banks at Spring Creek subdivision, Beautifully treed, contoured lands with walkout basement potential on most..... exclusive lots on the banks hold view over Spring Creek Valley, This is arguably one of the most beautiful landscapes in the Grande Prairie area less than 10 minutes from town West of the Nordic Ski Trails or just south of correction line....