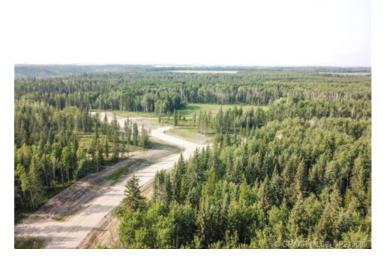

## \$349,000

Division:The Banks at Spring CreekLot Size:3.01 AcresLot Feat:-By Town:Grande PrairieLLD:25-70-7-W6Zoning:CR-2Water:-Sewer:-Utilities:-

THE BANKS AT SPRING CREEK!! TREED ACREAGES!! CITY WATER SERVICE!!!! 2.5 - 5.5 acre lots in the new exclusive The Banks at Spring Creek subdivision, Beautifully treed, contoured lands with walkout basement potential on most....exclusive lots on the banks hold view over Spring Creek Valley. This is arguably one of the most beautiful landscapes in the Grande Prairie area less than 10 minutes from town West of the Nordic Ski Trails or just south of the correction line.....