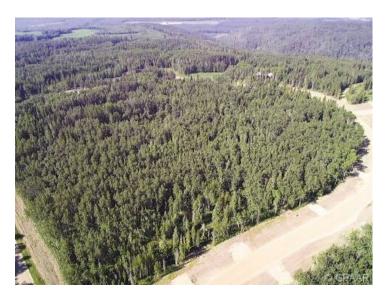

THE BANKS AT SPRING CREEK!! TREED ACREAGES!!! CITY WATER SERVICE!!! 2.5 - 5.5 acre lots in the new exclusive The Banks at Spring Creek subdivision, Beautifully treed, contoured lands with walkout basement potential on most..... exclusive lots on the banks hold view over Spring Creek Valley. This is arguably one of the most beautiful landscapes in the Grande Prairie area less than 10 minutes from town West of the Nordic Ski Trails or just south of correction line.....