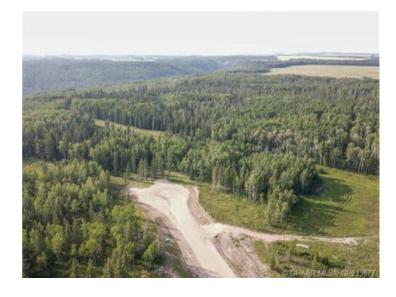

## 49, 704016 Range Road 70 Rural Grande Prairie No. 1, County of, Alberta

MLS # A2099929

\$309,900

Division: The Banks at Spring Creek

Lot Size: 2.52 Acres

Lot Feat: 
By Town: Grande Prairie

LLD: 25-70-7-W6

Zoning: CR-2

Water: 
Sewer: 
Utilities: -

THE BANKS AT SPRING CREEK - TREED ACREAGES !!! CITY WATER SERVICE!!! 2.5 - 5.5 acre lots in the new exclusive The Banks at Spring Creek subdivision, Beautifully treed, contoured lands with walkout basement potential on most..... exclusive lots on the banks hold view over Spring Creek Valley, This is arguably one of the most beautiful landscapes in the Grande Prairie area less than 10 minutes from town West of the Nordic Ski Trails or just south of correction line....