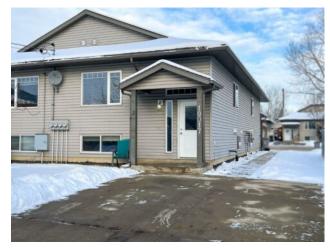

## 102, 10017 103 Avenue Grande Prairie, Alberta

## \$180,000

| Division: | Avondale               |         |                   |
|-----------|------------------------|---------|-------------------|
| Туре:     | Residential/Four Plex  |         |                   |
| Style:    | Bi-Level, Side by Side |         |                   |
| Size:     | 540 sq.ft.             | Age:    | 2006 (18 yrs old) |
| Beds:     | 2                      | Baths:  | 1 full / 1 half   |
| Garage:   | Parking Pad            |         |                   |
| Lot Size: | 0.01 Acre              |         |                   |
| Lot Feat: | Low Maintenance La     | ndscape |                   |
|           | Water:                 | -       |                   |
|           | Sewer:                 | -       |                   |
|           | Condo Fee:             | \$ 150  |                   |
|           | LLD:                   | -       |                   |
|           | Zoning:                | RT      |                   |
|           | Utilities:             | -       |                   |

Welcome to your cozy 2-bed, 1.5-bath Avondale home, perfect for first-time buyers! Enjoy entertaining in the open living space with ample cabinetry and a kitchen island. Two downstairs bedrooms offer comfort, while nearby parks and amenities make outdoor living easy. Explore endless adventures on nearby biking and walking paths. Don't miss your chance to own this charming, convenient retreat at a great price!