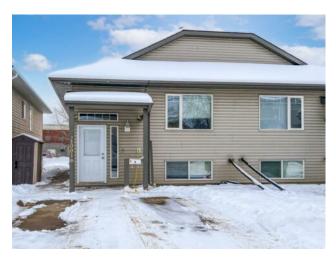

## 2, 10016 103 Avenue **Grande Prairie, Alberta**

MLS # A2113347

\$170,000

| Division: | Avondale                  |        |                   |  |  |
|-----------|---------------------------|--------|-------------------|--|--|
| Туре:     | Residential/Four Plex     |        |                   |  |  |
| Style:    | 1 and Half Storey         |        |                   |  |  |
| Size:     | 500 sq.ft.                | Age:   | 2004 (20 yrs old) |  |  |
| Beds:     | 2                         | Baths: | 1 full / 1 half   |  |  |
| Garage:   | Parking Pad               |        |                   |  |  |
| Lot Size: | 0.01 Acre                 |        |                   |  |  |
| Lot Feat: | Low Maintenance Landscape |        |                   |  |  |

**Features:** Ceiling Fan(s)

Inclusions: n/a

Welcome to your cozy 2-bed, 1.5-bath Avondale home, perfect for first-time buyers! Enjoy entertaining in the open living space with ample cabinetry and a kitchen island. Two downstairs bedrooms offer comfort, while nearby parks and amenities make outdoor living easy. Explore endless adventures on nearby biking and walking paths. Don't miss your chance to own this charming, convenient retreat at a great price!