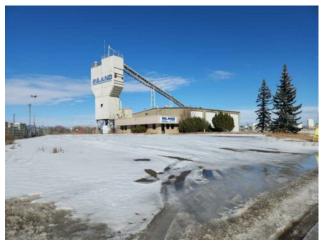

## 11334 91 Avenue Grande Prairie, Alberta

Inclusions:

AS IS

MLS # A2114560

\$1,900,000

Division: Richmond Industrial Park

Type: Industrial

Bus. Type: 
Sale/Lease: For Sale

Bldg. Name: 
Bus. Name: 
Size: 10,700 sq.ft.

Zoning: IH - HEAVY INDUSTRIAL

Addl. Cost: 
Based on Year: -

Heating: - Addl. Cost: - Floors: - Based on Year: - Utilities: - Exterior: - Parking: - Lot Size: - Sewer: - Lot Feat: - Lot Feat: - Face of the second of t

10,700 Square Foot Shop FOR SALE. Sitting on 4 Acres and Zoned Heavy industrial. Proven land with good drainage. The land alone is worth more than 1.5 million. PROPERTY FEATURES: Three[3] Drive-through bays of 80', Wash Bay, Office Space, Dispatch/Control room, Locker Room, Parts Room, Shop Office, High End Electrical, 3 Access points off public road. There is more information available o about the Tower and other items. Call Commercial REALTOR®.