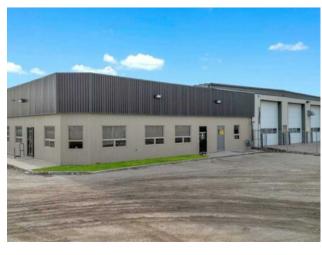

10,800 Square foot shop available for sale in Mountview Business Park. Main Shop Building has 6,800 sq ft of shop space and 3,700 sq ft of office and also a mezzanine for storage. There is also a 3,200 Sq Ft cold storage building and a 580 sq ft shed. Office Area features built-in furniture & a 7.5 ton Carrier RTU (Roof Top Unit for Heat & Cooling System). Shop has 6 - 14' x 16' Overhead doors. Addition has 2 - 16' x 16' Overhead doors. 3 ton Kone Crane #9327. 600 Amp service with 208 volt& 480 volt 3 Phase Power. 1 - Dynablast pressure washer Model # 4203-1 S/N 902051-5228. Pressure tank, jet pump, 300 gallon holding tank. 2 - Re Verber Ray Radiant tube heaters. Building has its own well, Novatek Carbon Filter water system, Wellrite pressure tank M/N WR260R. The property also has it's own septic