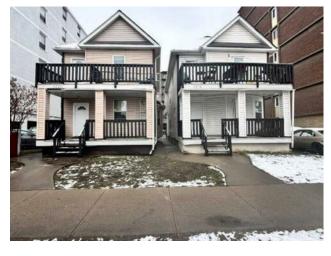

## 1220 14 Avenue SW Calgary, Alberta

MLS # A2123540

\$2,900,000

| Beltline                                                      |                                                                                   |                                                                                              |  |  |
|---------------------------------------------------------------|-----------------------------------------------------------------------------------|----------------------------------------------------------------------------------------------|--|--|
| Residential/House                                             |                                                                                   |                                                                                              |  |  |
| 2 Storey                                                      |                                                                                   |                                                                                              |  |  |
| 1,539 sq.ft.                                                  | Age:                                                                              | 1909 (115 yrs old)                                                                           |  |  |
| 1                                                             | Baths:                                                                            | 1                                                                                            |  |  |
| Off Street, Parking Pad                                       |                                                                                   |                                                                                              |  |  |
| 0.08 Acre                                                     |                                                                                   |                                                                                              |  |  |
| Back Lane, City Lot, Front Yard, Street Lighting, See Remarks |                                                                                   |                                                                                              |  |  |
|                                                               | Residential/Hou<br>2 Storey<br>1,539 sq.ft.<br>1<br>Off Street, Park<br>0.08 Acre | Residential/House  2 Storey  1,539 sq.ft. Age:  1 Baths:  Off Street, Parking Pad  0.08 Acre |  |  |

Inclusions: none

This property must be sold together with adjoining lot 1218 14th Ave SW. Zoning is CC-MH, a fantastic investment opportunity for the right buyer. Larger inner city downtown lot, please do not enter the premises without permission or without the listing agent or owner.