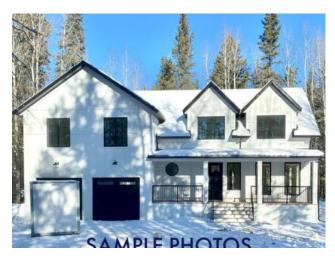

Features: High Ceilings, Kitchen Island, No Animal Home, No Smoking Home, Open Floorplan, Pantry

Inclusions: N/A

Little Rock Builders presents their 1.5 storey plan in Mystic Ridge! This character home will be located on a treed lot in Mystic Ridge about 8 min SW of Grande Prairie. The main level features numerous character defining features including tall ceilings, fireplace, a nice railing bonus room feature, a boot-room, powder room, pantry and much more. You will appreciate the size of the kitchen complimented by a nice dining and living area along with the many windows. Upstairs you will find an office/library, bonus room, laundry room, 2 bedrooms, a full 4 piece bathroom and the primary bedroom with 2 walk in-closets along with a beautiful en-suite. The basement is unfinished but offers great potential for future development. The garage has 2 doors for your vehicles plus a back bay great for your sports car or tractor or toys. This homes possession day will vary based on when we get an offer. ALL PHOTOS ARE SAMPLE PHOTOS