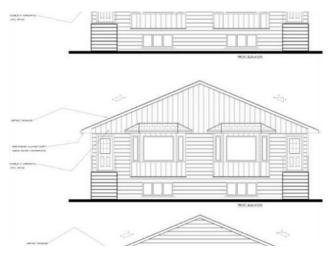

Features: Kitchen Island, No Animal Home, No Smoking Home, Open Floorplan, Walk-In Closet(s)

Inclusions: N/A

Exciting Announcement! Brand New Semi-Detached Duplex by Studio Homes . Discover the epitome of modern living with our latest offering - a stunning 1134 Sq Feet Semi-Detached duplex by Studio Homes, one of Grande Prairie's premier builders. Featuring a spacious layout larger than most out there, this home boasts an open floor plan on the main level, comprising a welcoming living room, a generously sized kitchen, and a dining room complete with an island. With 3 bedrooms and 2 full 3-piece washrooms, including a main floor master bedroom with a walk-in closet and full ensuite, every corner of this home exudes comfort and style.But that's not all - the basement unit, spanning 1134 Sq Feet, offers a large open floor plan, presenting endless possibilities for customization and personalization. Whether you're searching for a great revenue property to rent out entirely or looking to live in one unit while tenants in the other help pay the mortgage, this duplex is the perfect investment opportunity.It's worth noting that the house is still under construction, promising a brand-new, pristine living space tailored to your desires. Don't miss out on the chance to make this dream home yours. Contact us today to learn more and secure your future in this exceptional property!