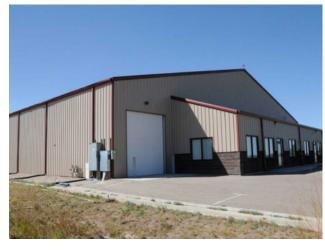

## **Grande Prairie, Alberta**

\$4,500,000

Division: Grande Prairie

Type: Mixed Use

Bus. Type: 
Sale/Lease: For Sale

Bldg. Name: 
Bus. Name: 
Size: 24,054 sq.ft.

Zoning: IG

Addl. Cost: -

This is a very well-located iconic building. It has high traffic all around and is very well known as a hospitality center. They cater to special events. Take-out business from the restaurant is very strong. The restaurant has VLTs. The building could be converted to any other use such as manufacturing, food processing, brewery, sports center etc. Or, the business could be kept as is and marketed and socially networked for growth. Please note that the photo is NOT the subject property.