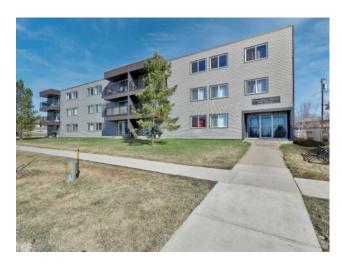

## 102, 9260 108 Avenue Grande Prairie, Alberta

MLS # A2133711

\$89,900

| Division: | Mountview                          |        |                   |
|-----------|------------------------------------|--------|-------------------|
| Type:     | Residential/Low Rise (2-4 stories) |        |                   |
| Style:    | Low-Rise(1-4)                      |        |                   |
| Size:     | 819 sq.ft.                         | Age:   | 1973 (51 yrs old) |
| Beds:     | 2                                  | Baths: | 1                 |
| Garage:   | Stall                              |        |                   |
| Lot Size: | -                                  |        |                   |
| Lot Feat: | -                                  |        |                   |