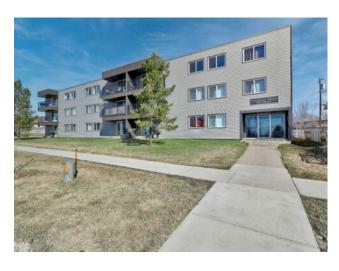

## 108, 9260 108 Avenue Grande Prairie, Alberta

MLS # A2133816

\$89,900

| Division: | Mountview                          |        |                   |
|-----------|------------------------------------|--------|-------------------|
| Type:     | Residential/Low Rise (2-4 stories) |        |                   |
| Style:    | Low-Rise(1-4)                      |        |                   |
| Size:     | 819 sq.ft.                         | Age:   | 1973 (51 yrs old) |
| Beds:     | 2                                  | Baths: | 1                 |
| Garage:   | Stall                              |        |                   |
| Lot Size: | -                                  |        |                   |
| Lot Feat: | -                                  |        |                   |
|           |                                    |        |                   |

Move in or rent it out! This spacious 2-bedroom, 1-bathroom unit with large storage room! Facing green space for added privacy. Numerous upgrades, including newer vinyl plank and laminate flooring throughout, updated appliances, new countertops with double sink. Condo fee's are very reasonable at \$472.00 that includes Heat, Water, Sewer, common area maintenance and snow removal. Conveniently located near schools, bus stops, and all amenities. Schedule your viewing today!