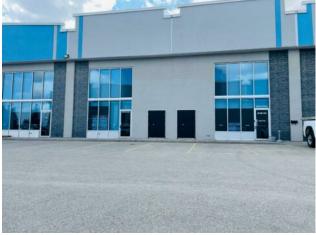

Own your own executive office space with HIGH SPEED Fibre internet and great exposure on busy 84th Avenue, near Hwy 40. Lots of additional parking available on adjacent site if needed. Setup with 12 offices, boardroom and Kitchen. Bathrooms on both levels. Priced to sell far below replacement cost. This space features 3840 Sq Ft office but could be combined with adjacent units if more space is required. Also available for lease. Owner is a Licensed REALTOR® in Alberta.