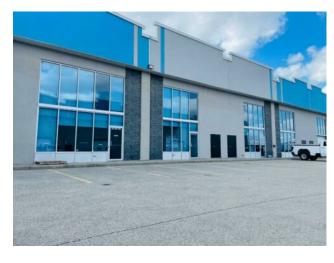

## 302/303, 10920 84 Avenue **Grande Prairie, Alberta**

MLS # A2139016

\$1,200,000

Division: Richmond Industrial Park Office Type: **Bus. Type:** Sale/Lease: For Sale Bldg. Name: Center 84 **Bus. Name:** Size: 7,080 sq.ft. Zoning: Addl. Cost: **Based on Year:** 

**Heating:** Forced Air, Natural Gas Floors: **Utilities:** Roof: **Exterior:** Parking: Water: Lot Size: Public Sewer: **Public Sewer** Lot Feat:

Inclusions:

n/a

Own your own executive office space with HIGH SPEED Fibre internet and great exposure on busy 84th Avenue, near Hwy 40. Lots of additional parking available on adjacent site if needed. Setup with 25 offices, boardroom. Bathrooms on all levels. Priced to sell far below replacement cost. This space features 7080 Sq Ft office but could be split if less space is needed. Also available for lease. Owner is a Licensed REALTOR® in Alberta.