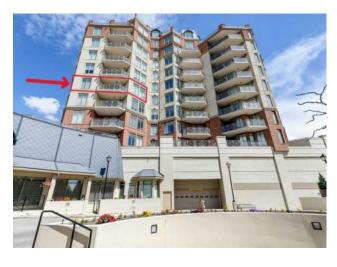

## 404, 1718 14 Avenue NW Calgary, Alberta

MLS # A2143829

\$549,900

Division: Hounsfield Heights/Briar Hill Residential/High Rise (5+ stories) Type: Style: Apartment Size: 1,127 sq.ft. Age: 2002 (22 yrs old) **Beds:** Baths: Garage: Heated Garage, Parkade, Titled, Underground Lot Size: Lot Feat:

Inclusions: N/A

This beautiful 2 bedroom + office, luxury condo is located in the East Tower of THE RENAISSANCE. This highly desirable adult building offers the unique convenience of direct indoor elevator access to North Hill Shopping Centre and Professional building with over 100 shops and services serving a diversity of needs. Whether you want to step into Safeway, get your hair done, pick up flowers, select a new book, meet someone for lunch or simply want to hide behind a cup of cappuccino. The professional building also offers most medical services and testing facilities a person requires. Need to go somewhere? The LRT station is literally at your front door. The building offers an array of amenities including a full-time concierge, guest suites. fitness facility, party room, private theatre, and games room. When you enter this air-conditioned apartment you' ll be greeted by gleaming hardwood floorings throughout the open floor plan. The vast number of windows creates a bright environment in this 9' high area and can be enjoyed while in the large open kitchen which features stainless steel appliances and an eating bar. There is a west facing balcony off the living room and which also has a gas outlet for a BBQ or heater. There are two large bedrooms, the primary bedroom featuring a beautiful ensuite with a large soaker tub and separate walk-in shower. The second bedroom has a private cheater entrance to the 3 piece main bathroom with access to the laundry/storage room. Near the entrance of the suite is an office/computer area with a built-in desk. This unit come with one titled indoor parking stall and an assigned storage locker in front of the stall. The Renaissance is an adult 18 plus building. Pet regulations allow for 2 Cats or 2 Birds and NO dogs. The parking stall #222 and storage locker #35 are located on P3. This suite is vacant for easy viewing and