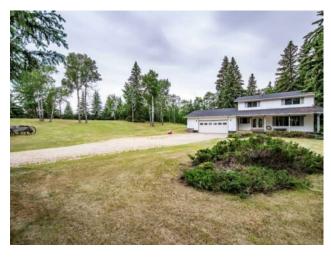

## 711070 RR 64 Rural Grande Prairie No. 1, County of, Alberta

MLS # A2144439

\$619,900

| Division: | Heritage Pointe                  |        |                   |  |  |  |
|-----------|----------------------------------|--------|-------------------|--|--|--|
| Type:     | Residential/House                |        |                   |  |  |  |
| Style:    | 2 Storey, Acreage with Residence |        |                   |  |  |  |
| Size:     | 1,989 sq.ft.                     | Age:   | 1976 (48 yrs old) |  |  |  |
| Beds:     | 4                                | Baths: | 2 full / 1 half   |  |  |  |
| Garage:   | Double Garage Attached           |        |                   |  |  |  |
| Lot Size: | 2.99 Acres                       |        |                   |  |  |  |
| Lot Feat: | Few Trees, Lawn, Landscaped      |        |                   |  |  |  |

Features: **Laminate Counters** 

Inclusions: N/A

ACREAGE LOCATED ONLY MINUTES FROM GRANDE PRAIRIE!!! This fully developed home has 4 bedrooms and 2 1/2 bathrooms and 2000 sq ft and sits on fully landscaped 2.99 acres. The main floor has hardwood floors, formal living room, kitchen has stainless steel appliances, dining area, family room with gas fireplace, 2 piece bathroom, and patio doors leading out to the back deck. Upstairs has 4 bedrooms which includes primary bedroom with large walk in closet, a 3 piece ensuite, and a full main bathroom. The fully developed basement has another family room, 2 offices/dens and a laundry room. The attached garage is 22 x 30. The front and back are landscaped with lawn and lots of trees for privacy. Home needs some TLC and has a lot of potential to be a great family home!!