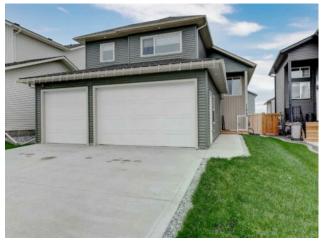

## 11949 81 Avenue **Grande Prairie, Alberta**

## MLS # A2147282

## \$545,000

|                                                                        | Division: | Kensington                              |        |                  |
|------------------------------------------------------------------------|-----------|-----------------------------------------|--------|------------------|
|                                                                        | Туре:     | Residential/House                       |        |                  |
|                                                                        | Style:    | Modified Bi-Level                       |        |                  |
|                                                                        | Size:     | 1,507 sq.ft.                            | Age:   | 2022 (2 yrs old) |
|                                                                        | Beds:     | 3                                       | Baths: | 2                |
|                                                                        | Garage:   | Triple Garage Attac                     | hed    |                  |
|                                                                        | Lot Size: | 0.11 Acre                               |        |                  |
|                                                                        | Lot Feat: | Back Yard, Front Yard, Lawn, Landscaped |        |                  |
| prced Air                                                              |           | Water:                                  | -      |                  |
| le, Vinyl                                                              |           | Sewer:                                  | -      |                  |
|                                                                        |           |                                         |        |                  |
| sphalt Shingle                                                         |           | Condo Fee:                              | -      |                  |
|                                                                        |           | Condo Fee:<br>LLD:                      | -      |                  |
| sphalt Shingle<br>ull, Unfinished<br>oncrete, Vinyl Siding, Wood Frame |           |                                         | -      | eral Residential |

Welcome to your new home in Kensington! This one might be better than new! This clean, well maintained, modified bi-level features 1507 square feet of bright and cheerful living space with modern finishes and a tasteful color scheme. As you enter, you'll find a stunning entryway with a convenient laundry closet. You will love your home as you walk through the front door and guests are sure to be impressed as soon as they walk in. The kitchen is perfect for cooking and entertaining, boasting stainless steel appliances, guartz countertops, a full island with an eating bar, and a walk-in pantry. The main level also includes two comfortable bedrooms and a full bathroom, great for guests or a home office. The comfortable living room features an electric fireplace with a lovely mantle, making it a perfect place to relax. The primary bedroom offers a luxurious ensuite with a dual vanity, a stand-alone tub, and a beautifully tiled shower, ideal for unwinding. Step outside the dining room onto the deck and enjoy the outdoors and your landscaped yard. The deck has aluminum railings with solar light caps and a privacy wall. With air conditioning to keep you comfortable year-round and a heated triple car garage for ample storage and projects, this home combines comfort and convenience. Located close to excellent amenities, schools, and parks, this property is ready to be your forever home. Schedule your private showing today and experience the charm and comfort this home has to offer!