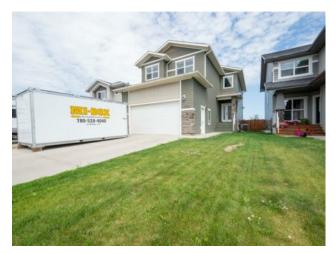

## 8938 94 Avenue Grande Prairie, Alberta

Inclusions: GARAGE HEATER AND A/C

THIS LARGE HOME HAS IT ALL ! NO REAR NEIGHBOURS BACKING ONTO PARK AND GREEN SPACE IN COBBLESTONE ! UPSCALE HOME HAS A/C AND HEATED GARAGE, LARGE SUN DECK TO WATCH YOUR KIDS AT THE PARK , LANDSCAPED AND FENCED YARD AND SO MUCH MORE. SOON AS YOU ENTER THE LARGE ENTRY WAY YOU FINE THE STAIRWELL FEATURE, TILE AND HARDWOOD, BEAUTIFUL CHARCOAL CABINETS AND BLACK PEARL GRANITE COUNTERTOPS. LARGE OPEN GREAT ROOM, LARGE KITCHEN WITH EAT UP ISLAND, STAINLESS STEEL APPLIANCES AND OPEN TO LARGE DINING ROOM AND SPACIOUS LIVING ROOM WITH LARGE WINDOWS, STONE FIREPLACE FEATURE AND ACCESS TO BACK YARD AND BBQ DECK. UPSTAIRS IS JUST AWESOME FEATURING A LARGE BONUS ROOM TO TAKE ON THE TOYS ! 2 LARGE BEDROOMS, FULL BATHROOM, UPSTAIRS LAUNDRY AND PRIMARY ROOM THAT IS SURE TO IMPRESS ! MASTER SUITE HAS WALK IN CLOSET, 5 PIECE ENSUITE WITH SOAKER TUB, GLASS SHOWER AND DOUBLE VANITY . HEATED GARAGE, LOTS OF PARKING, QUIET STREET CLOSE TO RIVERSTONE SCHOOL, PARKS, TRAILS, AMENITIES AND 5MIN FROM DOWNTOWN