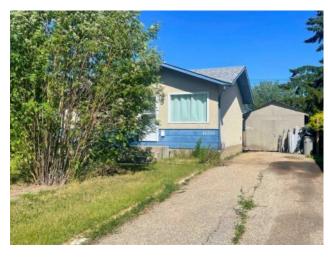

## 11215 92B Street Grande Prairie, Alberta

MLS # A2151600

\$229,500

| Division: | Mountview            |          |                   |  |  |  |
|-----------|----------------------|----------|-------------------|--|--|--|
| Type:     | Residential/House    |          |                   |  |  |  |
| Style:    | Bungalow             |          |                   |  |  |  |
| Size:     | 768 sq.ft.           | Age:     | 1971 (53 yrs old) |  |  |  |
| Beds:     | 3                    | Baths:   | 2                 |  |  |  |
| Garage:   | Driveway, Off Street |          |                   |  |  |  |
| Lot Size: | 0.14 Acre            |          |                   |  |  |  |
| Lot Feat: | Few Trees, La        | ndscaped |                   |  |  |  |

Features: Storage, Track Lighting

Inclusions: N/A

Charming 3 bed, 2 bath home in the desirable Upper Mountview neighborhood. Enjoy the serene setting as this property backs onto a peaceful neighborhood park and sits on a low-traffic street. Basement is fully developed, featuring family room area, third bedroom, 3 pc bath, laundry and storage space. While it is older and could use some updates, it offers great potential. The shingles are in good condition, and most windows have been updated. This is a perfect opportunity for someone willing to invest a little effort to make it their own.