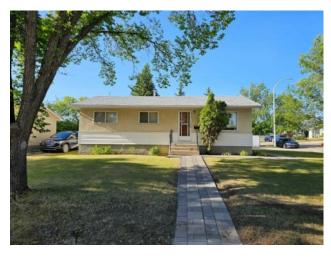

## 9616 111 Avenue Grande Prairie, Alberta

MLS # A2152148

\$269,900

Division: Mountview Residential/House Type: Style: Bungalow Size: 904 sq.ft. Age: 1965 (59 yrs old) **Beds:** Baths: Garage: Parking Pad, RV Access/Parking Lot Size: 0.14 Acre Lot Feat: Back Lane, City Lot, Landscaped

Features: See Remarks

Inclusions: sheds

Charming bungalow situated on a spacious corner lot with a fantastic yard, located on a quiet street just a short distance from St. Clements Elementary School. The large corner lot offers ample parking, including space for RV parking. The front yard boasts excellent curb appeal with paving stone sidewalks and flower beds. The fully fenced, expansive backyard features a large paving stone patio and numerous mature trees, providing privacy and a serene environment. The home has been well-maintained, with new shingles added in recent years. Inside, the home is in good condition. The main floor includes a generously sized kitchen, a comfortable living room, three bedrooms, and a bathroom. The basement offers additional living space with a spacious family room, one bedroom, a large storage room with shelving, a very large laundry room with storage space, and a bathroom. This home is an ideal starter home or investment property.