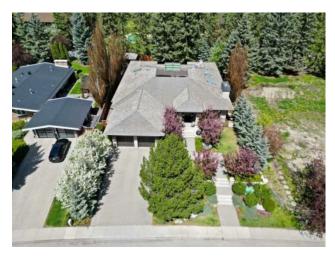

## 1020 Bel-Aire Drive SW Calgary, Alberta

MLS # A2152158

\$6,300,000

| Division: | Bel-Aire                                                             |        |                   |  |
|-----------|----------------------------------------------------------------------|--------|-------------------|--|
| Type:     | Residential/House                                                    |        |                   |  |
| Style:    | Bungalow                                                             |        |                   |  |
| Size:     | 4,306 sq.ft.                                                         | Age:   | 1972 (53 yrs old) |  |
| Beds:     | 6                                                                    | Baths: | 5 full / 2 half   |  |
| Garage:   | Aggregate, Double Garage Attached, Driveway, Front Drive, Garage Doo |        |                   |  |
| Lot Size: | 0.31 Acre                                                            |        |                   |  |
| Lot Feat: | Back Yard, Lawn, Garden, Landscaped, Level, Many Trees, Underground  |        |                   |  |
|           |                                                                      |        |                   |  |

Inclusions: Golf Simulator screen, golf simulator projector, home theatre projector, home theatre screen

Welcome home to 1020 Bel-Aire Drive SW. Discover the epitome of luxury living in the prestigious Bel-Aire community. Carefully and meticulously designed by the homeowner alongside the Award Winning interior designer, Paul Lavoie. No detail was spared ranging from the fireplace mantle to the the smallest detail of the door hinges. With 7,899 ft.² of living space, this home offers 6 bedrooms, 5 of them with private ensuites ensuring privacy and comfort for all. Walk-in and let the heated Creme de ma fille marble tile flooring guide you throughout the house to your one of a kind chef's kitchen, the heart of the home. With multiple top of the line appliances, you will never have an issue in creating a mouth watering meal. The 'Main Level' is a blend of elegance and comfort featuring a formal dining room for hosting exquisite dinners. Proceed to your Owner's Retreat with a spa grade ensuite for those relaxing nights. Walk down, the walnut stairs to the 'Lower level' designed for entertainment and hobbies. Practice your golf swing in the simulator room, to letting the music take you away in the soundproof music room. Pick your favourite bottle from the chilled wine cellar and enjoy the evening watching a movie through the theatre style screen and projector. Take the elevator back up to the 'Main Level' to your heated double garage, meticulously designed with hand-laid tile, equipped with 2 car lifts to store your 4 prized vehicles away from the elements. When your family and guests arrive, 4 additional parking spaces in your oversized driveway continue the experience of a luxury getaway to the lush backyard. The mature spruce trees tower over you giving you the feeling of seclusion and privacy. Light up the outdoor fireplace and enjoy the embrace of comfort and luxury intertwined in harmony. This luxury home is perfectly