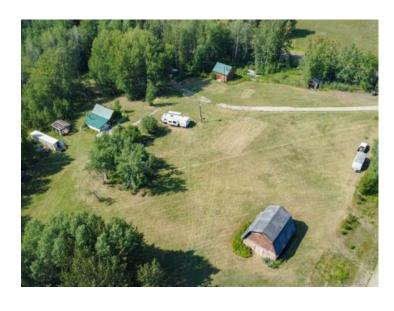

## 695082 124 Range Rural Grande Prairie No. 1, County of, Alberta

MLS # A2155514

\$199,900

Division: NONE

Lot Size: 10.01 Acres

Lot Feat: 
By Town: Elmworth

LLD: 32-69-12-W6

Zoning: AG

Water: Well

Sewer: Septic System

Utilities: Electricity Paid For

HUGE PRICE REDUCTION! Premier 10 acre recreational property located 13km southwest of Elmworth. Situated on the Monkman pass road - which goes to Tumbler Ridge. This property has it all. Surrounded by trees, newer cabin with loft, complete with electricity & wood stove. Huge old barn with loft. Historic pig barn. Older home - no value attributed to it. Newer cook shack/shelter/band stand. Firepit area. New outdoor shower shack. Gun range berm. Playhouse. Stream runs through the property with zipline across. Hiking/skiing/quad trails cut through the trees. Wild raspberries, saskatoons and flowers grace the property. Large grass area ideally for all your family and friends to park their RV's and also play games. Property has a drilled well, power, septic tank, gated entrance, and graveled lane.