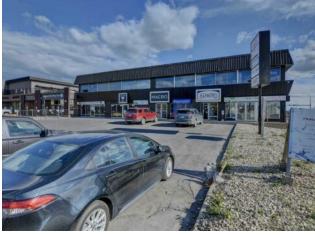

## MLS # A2155905

## \$599 per month

|  | Division:   | VLA Montrose               |           |  |
|--|-------------|----------------------------|-----------|--|
|  | Туре:       | Office                     |           |  |
|  | Bus. Type:  | Other, Professional/Office |           |  |
|  | Sale/Lease: | For Lease                  |           |  |
|  | Bldg. Name: | MACRO BUILDING             |           |  |
|  | Bus. Name:  | -                          |           |  |
|  | Size:       | 224 sq.ft.                 |           |  |
|  | Zoning:     | CA                         |           |  |
|  |             | Addl. Cost:                | -         |  |
|  |             | Based on Year:             | -         |  |
|  |             | Utilities:                 | -         |  |
|  |             | Parking:                   | -         |  |
|  |             | Lot Size:                  | 1.00 Acre |  |
|  |             | Lot Feat:                  | -         |  |
|  |             |                            |           |  |

ALL INCLUSIVE INCLUDING WIFI\*\*WINDOW WITH STREET VIEW\*\*\* BRIGHT AND SPACIOUS OFFICE! BE SURE TO GET NOTICED AT AN AFFORDABLE COST. Great location right next to the mall, high volume traffic, plenty of people walking by, its the PERFECT spot for your business. Great office space with plenty of windows for lots of natural light, access to a board room for meetings, and traffic flow with other reputable businesses in the building!