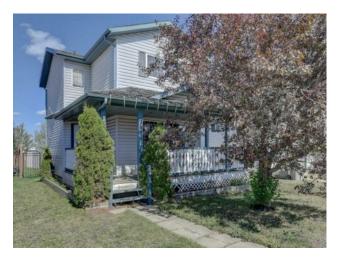

## 9636 126 Avenue Grande Prairie, Alberta

MLS # A2157337

\$259,900

Division: Scenic Ridge Residential/House Type: Style: 2 Storey Size: 1,109 sq.ft. Age: 1996 (28 yrs old) **Beds:** Baths: 1 full / 1 half Garage: Gravel Driveway, Parking Pad Lot Size: 0.09 Acre Lot Feat: Back Yard, Landscaped

Features: See Remarks

Inclusions: N/A

Great value in this fully developed home - 3 bed 1.5 bath with ALL NEW PEX PLUMBING. Main level consists of functional kitchen with updated countertops, dining room, living room, and powder room for entertaining guests. Upstairs you'll find 3 good size bedrooms and a large main bath that will comfortably accommodate everyone. Downstairs is developed with a large family room, storage, and furnace/utility room. HVAC has all been recently serviced and is in tip top shape. This home also has A/C to keep you cool on those hot summer days! Backyard is landscaped and fenced with a shed. Dual gravel parking pad out back too makes for plenty of parking at this property. Awesome covered porch at the front, and patio off the back. Book your showing on this well priced home today.