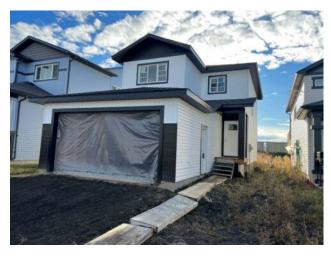

## 8845 85A Avenue Grande Prairie, Alberta

MLS # A2159394

\$439,900

| Division: | Riverstone                                 |        |                  |  |  |
|-----------|--------------------------------------------|--------|------------------|--|--|
| Type:     | Residential/House                          |        |                  |  |  |
| Style:    | 2 Storey                                   |        |                  |  |  |
| Size:     | 1,346 sq.ft.                               | Age:   | 2024 (0 yrs old) |  |  |
| Beds:     | 3                                          | Baths: | 2 full / 1 half  |  |  |
| Garage:   | Double Garage Attached                     |        |                  |  |  |
| Lot Size: | 0.12 Acre                                  |        |                  |  |  |
| Lot Feat: | City Lot, Front Yard, No Neighbours Behind |        |                  |  |  |

LEAST EXPENSIVE NEW HOUSE WITH GARAGE - TWO STORY - \$3000 APPLIANCE ALLOWANCE & FREE 12x10 DECK \*\* In a great location, incredibly quiet, low traffic & close to plenty of amenities. Stunning 2 Story with a whopping 1,346 sqft. Open concept with the kitchen, dining area & living room. Also half bathroom on the main level which is great for guests. Upper level is very family friendly with 3 bedrooms & 2 bathrooms altogether along with laundry area. A master of master bedrooms, generous sized ensuite & walk-in closet! The chic finishings you can't help but enjoy as you walk through. They have a true sense of taste when picking out the finest product being used in their homes. A spacious double car driveway leading up to your double car garage that has one of the sleekest garage doors on the market. We may even let you pick the cabinets, counters, flooring, colours & anything else your little heart desires. \*\* Sample Photos - Let's Tailor It To Your Taste!