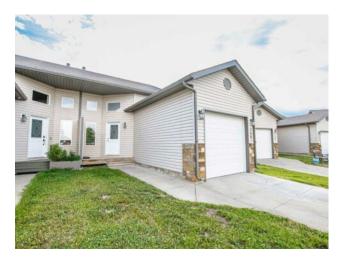

## 6907 112 Street Grande Prairie, Alberta

## \$244,900

| Division: | Pinnacle Ridge                                                       |        |                   |  |  |
|-----------|----------------------------------------------------------------------|--------|-------------------|--|--|
| Туре:     | Residential/Duplex                                                   |        |                   |  |  |
| Style:    | Bi-Level, Side by Side                                               |        |                   |  |  |
| Size:     | 664 sq.ft.                                                           | Age:   | 2007 (17 yrs old) |  |  |
| Beds:     | 4                                                                    | Baths: | 1 full / 1 half   |  |  |
| Garage:   | Driveway, Single Garage Attached                                     |        |                   |  |  |
| Lot Size: | 0.07 Acre                                                            |        |                   |  |  |
| Lot Feat: | Back Yard, Front Yard, Interior Lot, No Neighbours Behind, Landscape |        |                   |  |  |
|           |                                                                      |        |                   |  |  |

Inclusions: Refrigerator, Stove, Dishwasher, Microwave, Washer, Dryer

Great starter duplex with single attached garage with no back neighbors on a quiet side street in Pinnacle Ridge close to Elementary schools, walking trails and parks! This floorplan features open concept main floor with upper level den/office, nice sized kitchen, half bath & East facing patio with partially fenced yard. Basement features new vinyl plank flooring throughout, 3 great sized bedrooms, full bath and laundry room/storage area. Attached garage offers additional storage and can easily fit small car or SUV for the upcoming winter months! All cleaned up and ready for immediate possession!