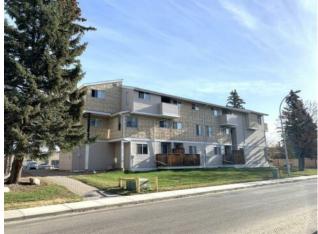

## 301, 9736 82 Avenue Grande Prairie, Alberta

Baseboard

Full, Unfinished

Stucco, Vinyl Siding

Walk-In Closet(s)

-

-

Heating:

Inclusions: fridge, stove, washer, dryer (all appliances as is)

Carpet, Laminate, Linoleum, Vinyl

Town house style condo located in Patterson Place. Main floor features kitchen and open living room / dining area with laminate flooring and a deck off the dining area. 2 bedrooms and a full bath upstairs with vinyl plank flooring and a walk in closet in the master. Full undeveloped basement with laundry, great for storage or develop into extra living space. Heat, water, garbage, snow removal, lawn maintenance and reserve contribution included in condo fees. Fridge, stove, washer and dryer included. Kensington Place is professionally managed and located close to Shoppers Drug Mart, convenience store and a bus stop. Call to view today.