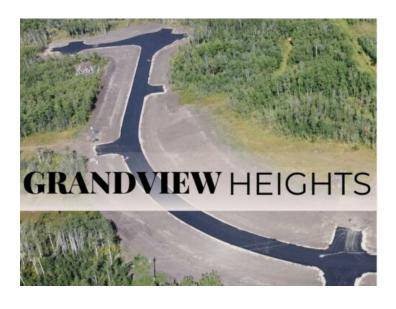

Water: 
Sewer: 
Utilities: -

Welcome to Grandview Heights! Located 12 minutes West of Grande Prairie the Grandview Heights acreage subdivision offers fully paved internal roads leading to beautiful, treed lots ranging in size from 2.57 acres to 8.50 acres. Choose your lot, your house plan, and your builder! Lot 3 Block 1 is 5.18 acres and is almost fully treed with a mix of deciduous trees. This lot would work great for a daylight or walkout basement. Serviced with water and power/gas to the lot line. List price does not include applicable GST. For more information about Grandview Heights or to walk this lot contact your favorite Real Estate Professional today!