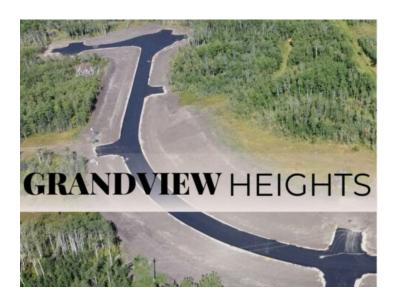

Water: 
Sewer: 
Utilities: -

Phase 2 lots now available! Welcome to Grandview Heights! Located 12 minutes West of Grande Prairie, the Grandview Heights acreage subdivision offers fully paved internal roads leading to beautiful, treed lots ranging in size from 2.57 acres to 8.50 acres. Choose your lot, your house plan, and your builder! Lot 6 Block 1 is 3.09 acres, it features a mix of trees and offers some beautiful buildsites and is serviced with water and power/gas to the lot line. List price does not include applicable GST. For more information about Grandview Heights or to walk this lot contact your favorite Real Estate Professional today!