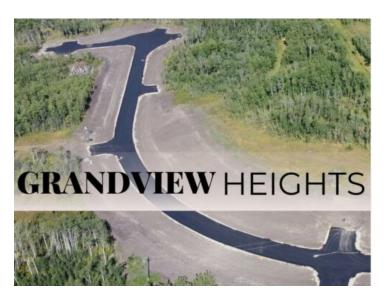

## \$239,900

Division:NONELot Size:3.24 AcresLot Feat:-By Town:WembleyLLD:29-71-7-W6Zoning:CR-2Water:-Sewer:-Utilities:-

Welcome to Grandview Heights! Located 12 minutes West of Grande Prairie, the Grandview Heights acreage subdivision offers fully paved internal roads leading to beautiful, treed lots ranging in size from 2.57 acres to 8.50 acres. Choose your lot, your house plan, and your builder! Lot 2 Block 2 is 3.25 acres, it features a mix of trees and offers some beautiful buildsites and is serviced with water and power/gas to the lot line. List price does not include applicable GST. For more information about Grandview Heights or to walk this lot contact your favorite Real Estate Professional today!