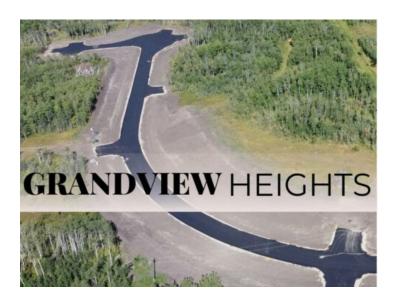

Water: 
Sewer: 
Utilities: -

Welcome to Grandview Heights! Located 12 minutes West of Grande Prairie, the Grandview Heights acreage subdivision offers fully paved internal roads leading to beautiful, treed lots ranging in size from 2.57 acres to 8.50 acres. Choose your lot, your house plan, and your builder! Lot 6 Block 3 is 8.50 acres, it features a mix of trees and offers some beautiful buildsites! Serviced with power/gas to the lot line. List price does not include applicable GST. For more information about Grandview Heights or to walk this lot contact your favorite Real Estate Professional today!