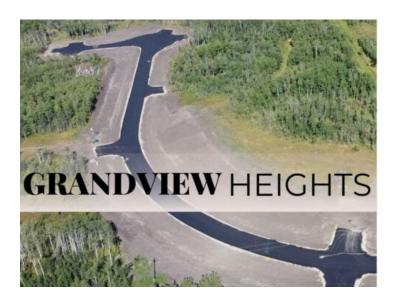

Water: 
Sewer: 
Utilities: -

Welcome to Grandview Heights! Located 12 minutes West of Grande Prairie the Grandview Heights acreage subdivision offers fully paved internal roads leading to beautiful, treed lots ranging in size from 2.57 acres to 8.50 acres. Choose your lot, your house plan, and your builder! Lot 1 Block 1 is 2.98 acres and features a mix of deciduous trees, as well as a natural pond area. This lot would work great for a daylight or walkout basement. Serviced with water and power/gas to the lot line. List price does not include applicable GST. For more information about Grandview Heights or to walk this lot contact your favorite Real Estate Professional today!