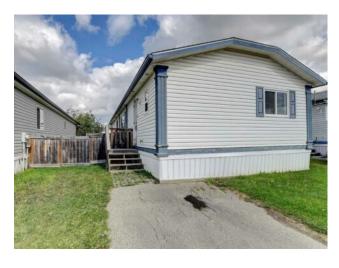

## 8818 89 Avenue Grande Prairie, Alberta

MLS # A2165615

\$239,900

| Division: | MH - Creekside                 |        |                   |  |
|-----------|--------------------------------|--------|-------------------|--|
| Type:     | Residential/Manufactured House |        |                   |  |
| Style:    | Bungalow                       |        |                   |  |
| Size:     | 1,520 sq.ft.                   | Age:   | 2008 (16 yrs old) |  |
| Beds:     | 3                              | Baths: | 2                 |  |
| Garage:   | Parking Pad                    |        |                   |  |
| Lot Size: | 0.10 Acre                      |        |                   |  |
| Lot Feat: | Rectangular Lot                |        |                   |  |

Features: Kitchen Island

Inclusions: Shed

This charming 3-bedroom, 2-bathroom modular home is located in a well-maintained, desirable neighborhood of Creekside! The property boasts a spacious, open floor plan with plenty of natural light, modern finishes, and thoughtful upgrades throughout. Each bedroom offers ample space and storage. Master bedroom features a large closet with ensuite! The exterior has been meticulously cared for, and there is ample room to add a garage for additional convenience. Perfect for comfortable family living in a peaceful, friendly area.