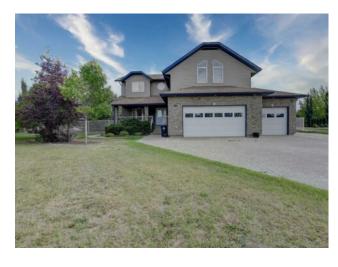

## 10323 Carriage Lane Drive Rural Grande Prairie No. 1, County of, Alberta

MLS # A2167518

\$720,000

| Division: | Carriage Lane Estates  |        |                   |  |  |
|-----------|------------------------|--------|-------------------|--|--|
| Type:     | Residential/House      |        |                   |  |  |
| Style:    | 2 Storey               |        |                   |  |  |
| Size:     | 2,602 sq.ft.           | Age:   | 2007 (17 yrs old) |  |  |
| Beds:     | 5                      | Baths: | 3 full / 1 half   |  |  |
| Garage:   | Triple Garage Attached |        |                   |  |  |
| Lot Size: | 0.60 Acre              |        |                   |  |  |
| Lot Feat: | Landscaped             |        |                   |  |  |

Features: See Remarks

Inclusions: N/A

Discover this stunning 5-bedroom, 3.5-bathroom home located in the highly sought-after Carriage Lane Estates, offering both space and luxury. With 3 large upper-floor bedrooms, each featuring its own walk-in closet, you'll never be short on storage. The home boasts beautiful site-finished hardwood floors, elegant quartz countertops, and in-floor heating for year-round comfort. Enjoy a relaxing soak in the luxury jet tub, and take advantage of the convenience of main floor laundry. A triple-car garage and paved driveway add to the appeal. This home is being sold as-is, where-is. It presents an amazing opportunity for buyers ready to unlock its full potential.