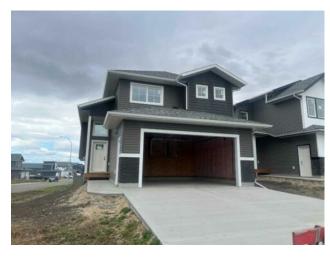

## 13302 106 Street Grande Prairie, Alberta

MLS # A2168530

\$534,900

| Division: | Arbour Hills           |        |                  |  |  |
|-----------|------------------------|--------|------------------|--|--|
| Type:     | Residential/House      |        |                  |  |  |
| Style:    | Modified Bi-Level      |        |                  |  |  |
| Size:     | 1,535 sq.ft.           | Age:   | 2024 (0 yrs old) |  |  |
| Beds:     | 3                      | Baths: | 2                |  |  |
| Garage:   | Double Garage Attached |        |                  |  |  |
| Lot Size: | 0.12 Acre              |        |                  |  |  |
| Lot Feat: | Corner Lot, Greenbelt  |        |                  |  |  |

Dirham Homes Job #2311 - The Lexus III - Walkout Basement - Experience modern living in this BRAND NEW modified bi-level home located on a corner lot in Arbour Hills, thoughtfully designed to maximize space and comfort. This beautiful home features 3 bedrooms, 2 bathrooms, and a unique layout with the primary bedroom privately located above the garage for added privacy and luxury. The open-concept main floor is perfect for family living and entertaining, featuring a bright living area, a stylish kitchen with modern finishes, and a spacious dining area. Two additional bedrooms and a full bathroom complete the main level, providing plenty of room for family or guests. The primary bedroom offers a peaceful retreat with a walk-in closet and a luxurious ensuite bathroom, giving you the privacy and space you desire. The home also includes a walk-out basement, providing natural light and direct access to the backyard, perfect for future development or additional living space. This beautifully designed home offers both style and functionality, perfect for families looking for a comfortable and modern living space. Don't miss your chance to call this exceptional property home!