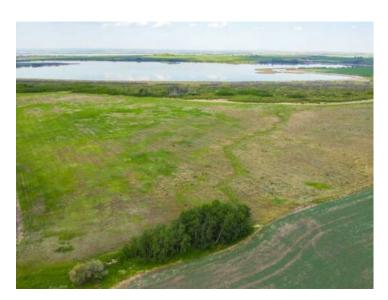

119.3 acres bordering Hermit Lake. Located 7 miles west and 1 mile north of Grande Prairie; just outside city limits and minutes to the airport, Costco & all city services. This land is an extremely private location on Range Road 72, which is a dead end road. This property would be perfect for someone who wants to develop residential lots, a hobby farm or for someone who wants an extremely private location, next to a lake to build on. With Hermit Lake on the north side of the property, you could be neighbours with many different bird species including the beautiful trumpeter swan, plus deer and moose. Here is your chance to own a great piece of real estate.