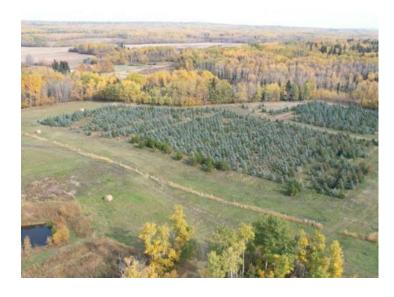

Water: 
Sewer: 
Utilities: -

Build your dream acreage and take advantage of the agricultural zoning that offers incredible flexibility for both residential living and business opportunities! Set among approximately 2,100 Colorado blue spruce trees, this scenic property provides the ideal blend of natural beauty and practical potential. The trees, ranging from 5 to 15 feet, create a peaceful, private environment while offering year-round wind protection and stunning views. With Agricultural zoning, you have the freedom to do much more than just build a home. This property allows for a wide range of agricultural operations or home-based businesses, from starting a tree nursery or small-scale farming to raising livestock or developing other agricultural enterprises. Whether you're interested in growing crops, raising animals, or pursuing another business venture, this land offers the flexibility to turn your ideas into reality. The nutrient-rich, certified organic soil is perfect for expanding with more trees, gardening, or cultivating crops. Large, open areas are available for building your custom home, barns, or other structures, while the wide aisles between the spruce trees provide easy access for maintenance or business operations. Experience the best of rural living with the added benefit of agricultural zoning, giving you the potential to run a business and create a lifestyle that balances work and relaxation. This is a rare opportunity to own a property that combines the beauty of country living with the practical potential for growth. Don't miss out on this versatile and picturesque acreage!