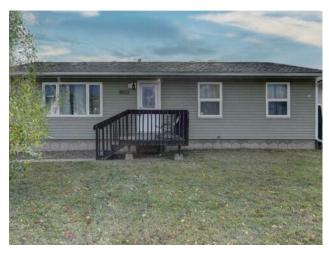

## 9223 97 Avenue Grande Prairie, Alberta

MLS # A2173452

\$329,900

| Division: | Smith                                   |        |                   |  |  |
|-----------|-----------------------------------------|--------|-------------------|--|--|
| Type:     | Residential/House                       |        |                   |  |  |
| Style:    | Bungalow                                |        |                   |  |  |
| Size:     | 1,140 sq.ft.                            | Age:   | 1979 (45 yrs old) |  |  |
| Beds:     | 4                                       | Baths: | 2 full / 1 half   |  |  |
| Garage:   | Quad or More Detached                   |        |                   |  |  |
| Lot Size: | 0.15 Acre                               |        |                   |  |  |
| Lot Feat: | Back Lane, Back Yard, City Lot, Private |        |                   |  |  |

Features: No Animal Home, No Smoking Home

Inclusions: fridge, stove, washer, dryer

This bungalow has new siding on both the house and garage and new shingles on the house. There is also new vinyl windows throughout all of the upstairs. The basement has been completely renovated and much of the upstairs has been renovated and painted except for the kitchen. Three bedrooms upstairs with two-piece en-suite off the Master Bedroom. Newly renovated upstairs bathroom and fabulous updated rear entry. A dream garage that is 24' wide and 44' long, perfect for any mechanic, welder, woodworker or to store your recreational toys. Enjoy a large back yard with a 16' X 20' deck, mature trees backing onto an easement. 3 Bedrooms up, one bedroom down with a fully renovated bathroom in the basement.