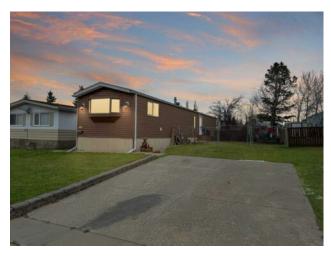

## 9738 120 Avenue **Grande Prairie, Alberta**

MLS # A2177222

\$159,900

| Division: | Crystal Ridge   |                                |                   |  |
|-----------|-----------------|--------------------------------|-------------------|--|
| Type:     | Residential/Man | Residential/Manufactured House |                   |  |
| Style:    | Bungalow        |                                |                   |  |
| Size:     | 924 sq.ft.      | Age:                           | 1979 (45 yrs old) |  |
| Beds:     | 2               | Baths:                         | 2                 |  |
| Garage:   | Parking Pad     |                                |                   |  |
| Lot Size: | 0.11 Acre       |                                |                   |  |
| Lot Feat: | Landscaped      |                                |                   |  |

Features: Built-in Features, Ceiling Fan(s), Open Floorplan, Pantry

Inclusions: N/A

Welcome to this charming and affordable modular home in Crystal Ridge, offered at just \$159,900! Step inside to discover brand-new flooring throughout, adding a modern touch to every room. The functional kitchen flows effortlessly into the spacious living room, highlighted by a cozy wood-burning fireplace. The layout includes a comfortable spare bedroom and a well-appointed 3-piece bathroom with a tub. The master suite features a generous closet and a 3-piece ensuite complete with a brand-new glass shower and a private toilet room. The exterior boasts newer siding and a large driveway, providing ample parking space. Situated close to shopping, walking trails, and more, this home combines convenience and comfort in one beautiful package. Don't miss your chance to see this gem!