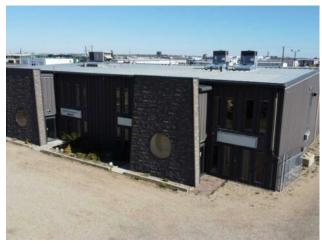

MLS # A2178298

\$1,750,000

Industrial

Richmond Industrial Park

Division:

Type:

Bus. Type:

Sale/Lease: For Sale

Bldg. Name: 
Bus. Name: 
Size: 10,758 sq.ft.

Zoning: IG

Addl. Cost: 
Based on Year: 
Utilities: 
Parking: 
Lot Size: 
Lot Feat: -

A STELLAR INVESTMENT OPPORTUNITY. 10,758 Square foot building o Two lots in Richmond industrial Park. A well kept building with ample office, training rooms. Lunch rooms and conference areas and flex spaces. The building has been upgraded and well maintained. Four industrial bays with sumps and 14 x 14' overhead doors. Good solid building with ample parking in front for employees and a huge storage yard which is secure, fenced and graveled. Call Commercial REALTOR® for your private viewing.